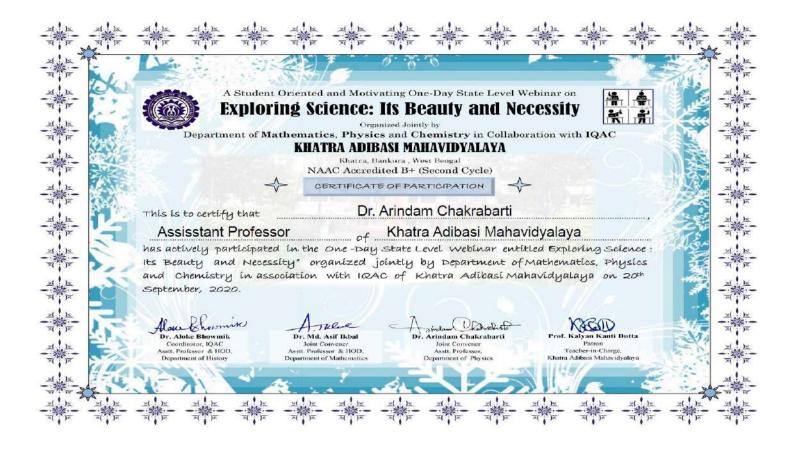

f Nature and Life

01:40 PM – VOTE OF THANKS BY DR. KAMALIKA CHAKRABORTY 01:45 PM – PROGRAMME END

The entire programme will be conducted by DR. RIMA BARIK

**Google Meet Link for the Webinar** 

https://meet.google.com/mik-nqza-gng

#### Date: 20<sup>th</sup> September

Time: 10:45 AM

Invitation

Note:

- Please keep your microphone mute during the webinar
- Please keep off your video during the webinar
- Please don't start any presentation during the webinar (except speakers)
- > You can put your questions/ comments in the Comment-Box only during the webinar

You can visit our college website for YouTube live link: www.khatraadibasimahavidyalaya.in for Live Streaming.

Best wishes,

**Conveners & Organizing Secretary** 

## Snapshot of the Webinar







### Certificate of the Webinar



# **Feedback Report**

| ● X Cut<br>日 Copy -<br>aste<br>・ ダ Format Painter<br>Clipbrard 5 | Arial + 10 → 10 → B J <u>U</u> + 10 → 20 → 20 → 20 → 20 → 20 → 20 → 20 → |                          | <ul> <li>         Image: Second seco</li></ul> | er - \$ - % 3 40 41<br>5 Number | Conditional Format as Cell<br>Formatting * Table * Styles *<br>Styles | Insert Delete Format   | ∑ AutoSum - A Ţ<br>Fill - Sort & Find &<br>Clear - Filter - Select -<br>Editing |                             |
|------------------------------------------------------------------|--------------------------------------------------------------------------|--------------------------|----------------------------------------------------------------------------------------------------------------------------------------------