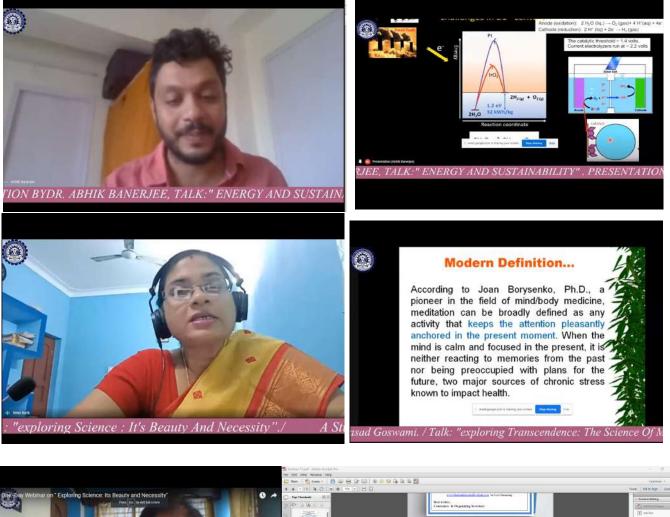

## Snapshot of the Webinar

TALK: Energy and Sustainability

11:55 AM - PRESENTATION BY DR. DAMODAR PRASAD GOSWAMI

TALK: Exploring Transcendence: The Science of Meditation

#### 12:50 AM - PRESENTATION BY DR. SUDIPTA SINHA

TALK: Mathematics: Beauty of Nature and Life

01:40 PM - VOTE OF THANKS

01:45 PM – PROGRAMME END

[The medium of the lectures and the conversations will primarily be in Bengali & English]